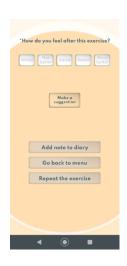

- 9. You will then be asked to indicate how you feel after this exercise (on a scale from "worse" to "much better"). Simply click on one of the options.
- 10. You may also add a note to your diary or make a suggestion about your experience with the app.