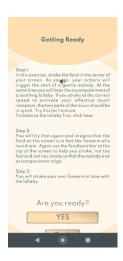

4. Once you have read the instructions, click on "Yes" when you are ready to proceed to Step 1. Please ensure that you use your index and middle finger to perform the stroking action.

5. Click on "Next" when you are finished with Step 1 in order to proceed to Step 2.

6. Click on "Ready" when you are done reading the instructions and to proceed to Step 2

7. Click on "Next" when you are finished with Step 2 in order to proceed to Step 3.

8. Click on "Done" when you have completed Step 3.