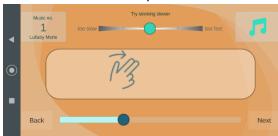

4. Once you have read the instructions, click on "Yes" when you are ready to proceed to Step 1. Please ensure that you use your index and middle finger to perform the stroking action.

5. Click on "Next" when you are finished with Step 1 in order to proceed to Step 2.

6. Click on "Ready" when you are done reading the instructions and to proceed to Step 2

7. Click on "Next" when you are finished with Step 2 in order to proceed to Step 3.

8. Click on "Done" when you have completed Step 3.