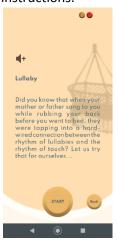

- 2. Click on the "Lullaby" Exercise. It is important to have the sound/audio of your device on for this exercise.
- 3. You will then be taken to the Exercise description. Click "Start" when you are ready to read the instructions.

4. Once you have read the instructions, click on "Yes" when you are ready to proceed to Step 1. Please ensure that you use your index and middle finger to perform the stroking action.

5. Click on "Next" when you are finished with Step 1 in order to proceed to Step 2.