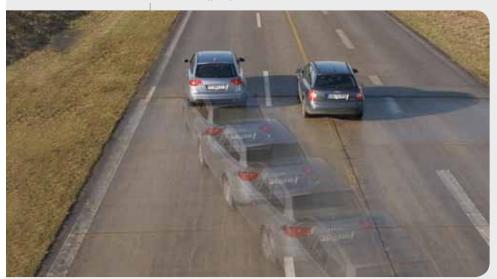

Besides the basic research into an energy efficient vehicle design, MOVE develops driver assistance systems that facilitate energy efficient driving. To make driver assistance systems meet both technical demands and the needs of people, they also engage in man-machine interaction and user-oriented system design.