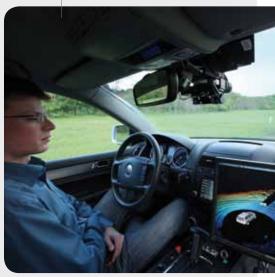

Besides the basic research into an energy efficient vehicle design, MOVE develops driver assistance systems that facilitate energy efficient driving. To make driver assistance systems meet both technical demands and the needs of people, they also engage in man-machine interaction and user-oriented system design.