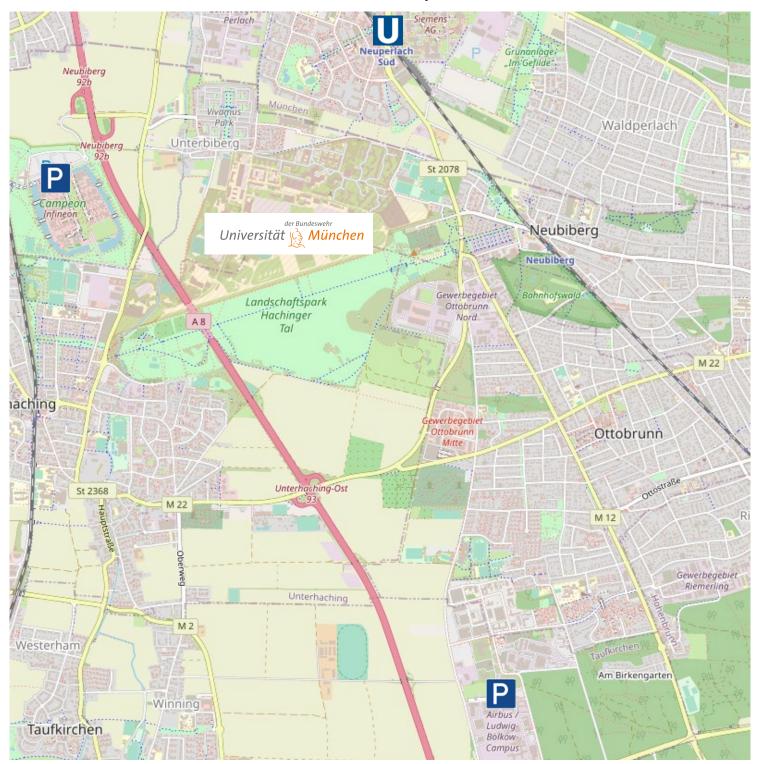

## **Shuttle to the University of the Bundeswehr Munich**

On 24 June 2023, there will be a continuous shuttle service from 08:00 to 17:00 and a regular shuttle service from 17:00 to 23:00 between the campus of the University of the Bundeswehr Munich and the following stations:

- Airbus: Hugo-Junkers-Straße, 85521 Taufkirchen (Airbus PARKING South)
- Campeon (Infineon): Am Campeon 1-15, 85579 Neubiberg, Germany
- Subway stop Neuperlach Süd

Dogs are not allowed on the shuttle.

**Please note:** It is not possible to park on the premises of the university. Please use the shuttle service as described above or use public transport.